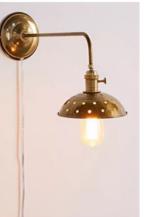

## Darling

Design your dream life on a dime

Liveable Green
Interior / Exterior
Location Number: 213-C1

SW 6176

Plug-in wall sconce above nightstand. Aloe plant sits on top.

Beautiful green paint on the walls, chosen from samples.

I built the crate nightstand and installed a plug-in sconce - a perfect solution for renters who need extra lighting. The lighter stain on the wood complements the dark flooring, and the use of raw materials fits in with the desired bohemian design style.