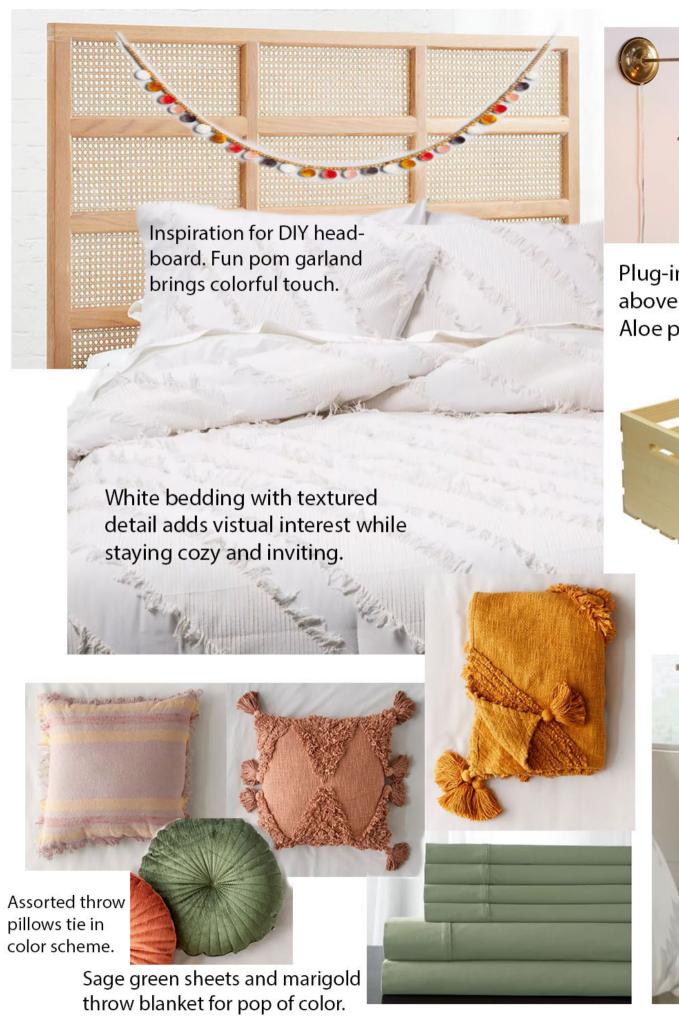

DIY crate nightstand with hairpin legs, stained to match other wood in the space.

Vintage art brings personailty while tying in color scheme.

I built the crate nightstand and installed a plug-in sconce - a perfect solution for renters who need extra lighting. The lighter stain on the wood complements the dark flooring, and the use of raw materials fits in with the desired bohemian design style.