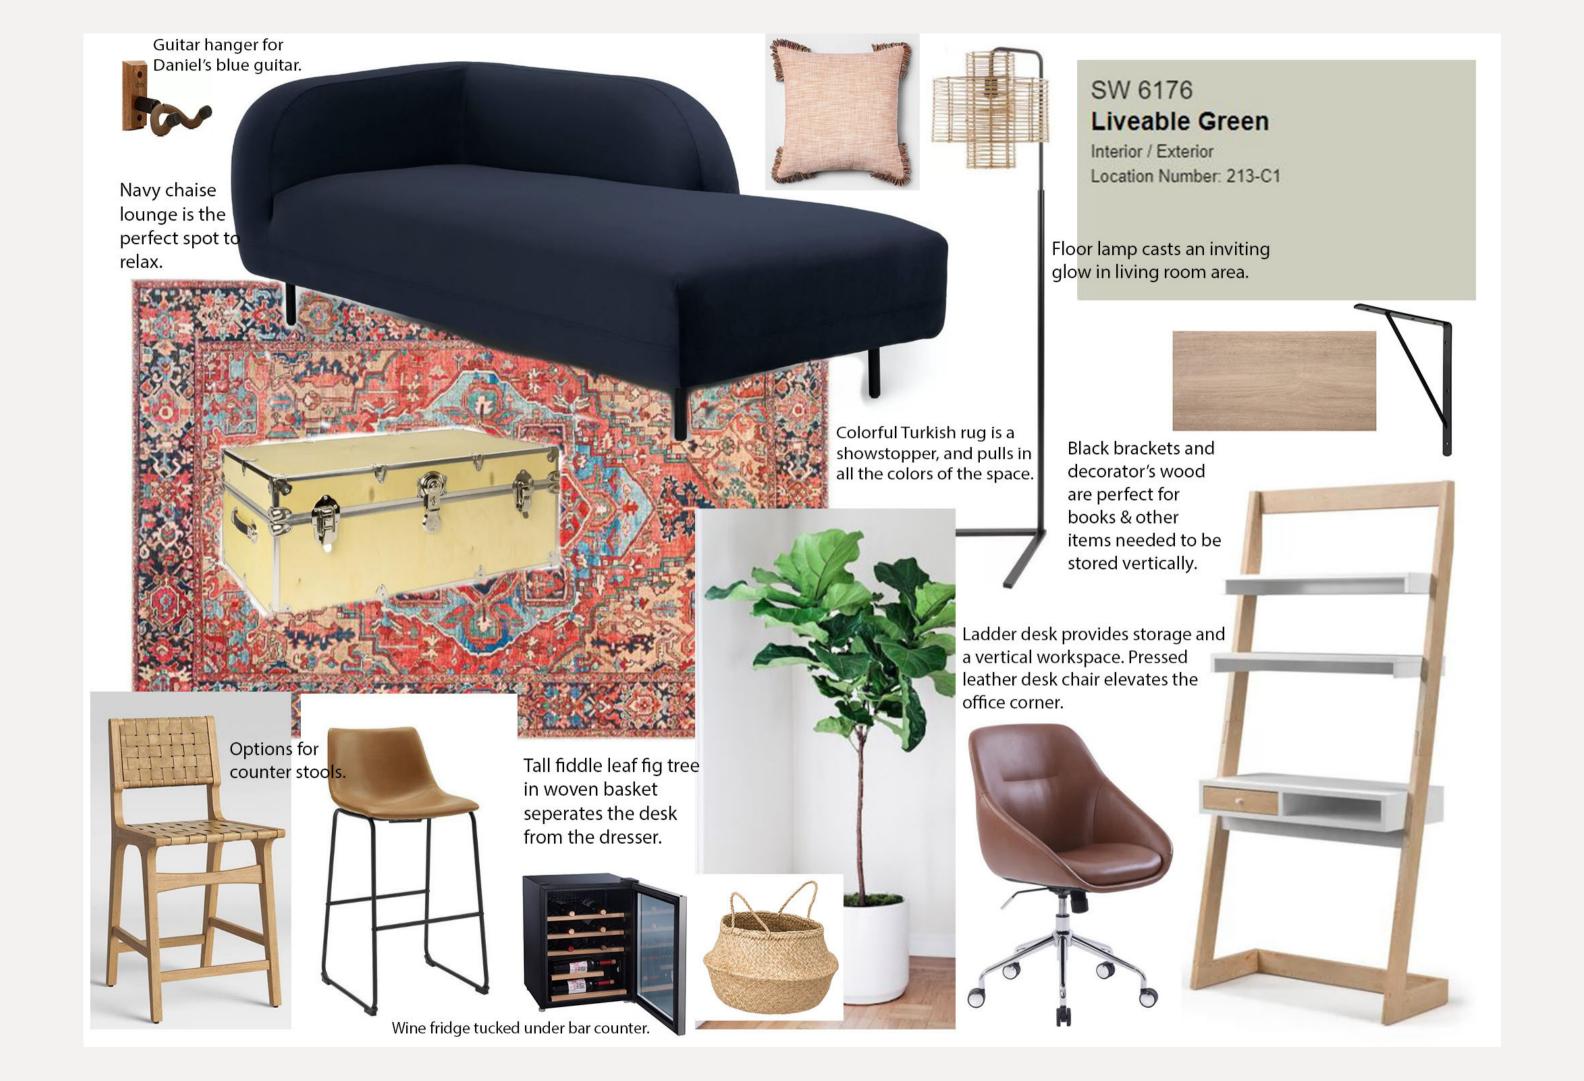

## Darling

Design your dream life on a dime

Liveable Green
Interior / Exterior
Location Number: 213-C1

SW 6176

Plug-in wall sconce above nightstand. Aloe plant sits on top.

Beautiful green paint on the walls, chosen from samples.

## Inspiration for dresser.

Rustic key & mail holder next to dresser.

Pulling inspiration from the beautiful vintage art-print and the colorful bohemian rug, I chose Livable Green by Sherwin Williams for the wall color, and Flora by Benjamin Moore for the half-moon arch headboard. This created a bedroom "zone" within the studio apartment.

DIY Projects:

Half-Moon Painted Arch Headboard

Crate Nightstand

**Boho-inspired Wreat** 

Hanging a double curtain-rod with a combination of white sheers and linen drapes served the dual purpose of filtering light and providing privacy. The chaise of the sofa helped give this area of the studio apartment a "moment" and the navy picks up the details from the rug beautifully. Rattan accents continue on the bohemian feel.

Opposite the living room area is the office. By using a ladder desk and thus, the available vertical space in the room, we were able to maximize the client's usability without compromising the spacial footprint.