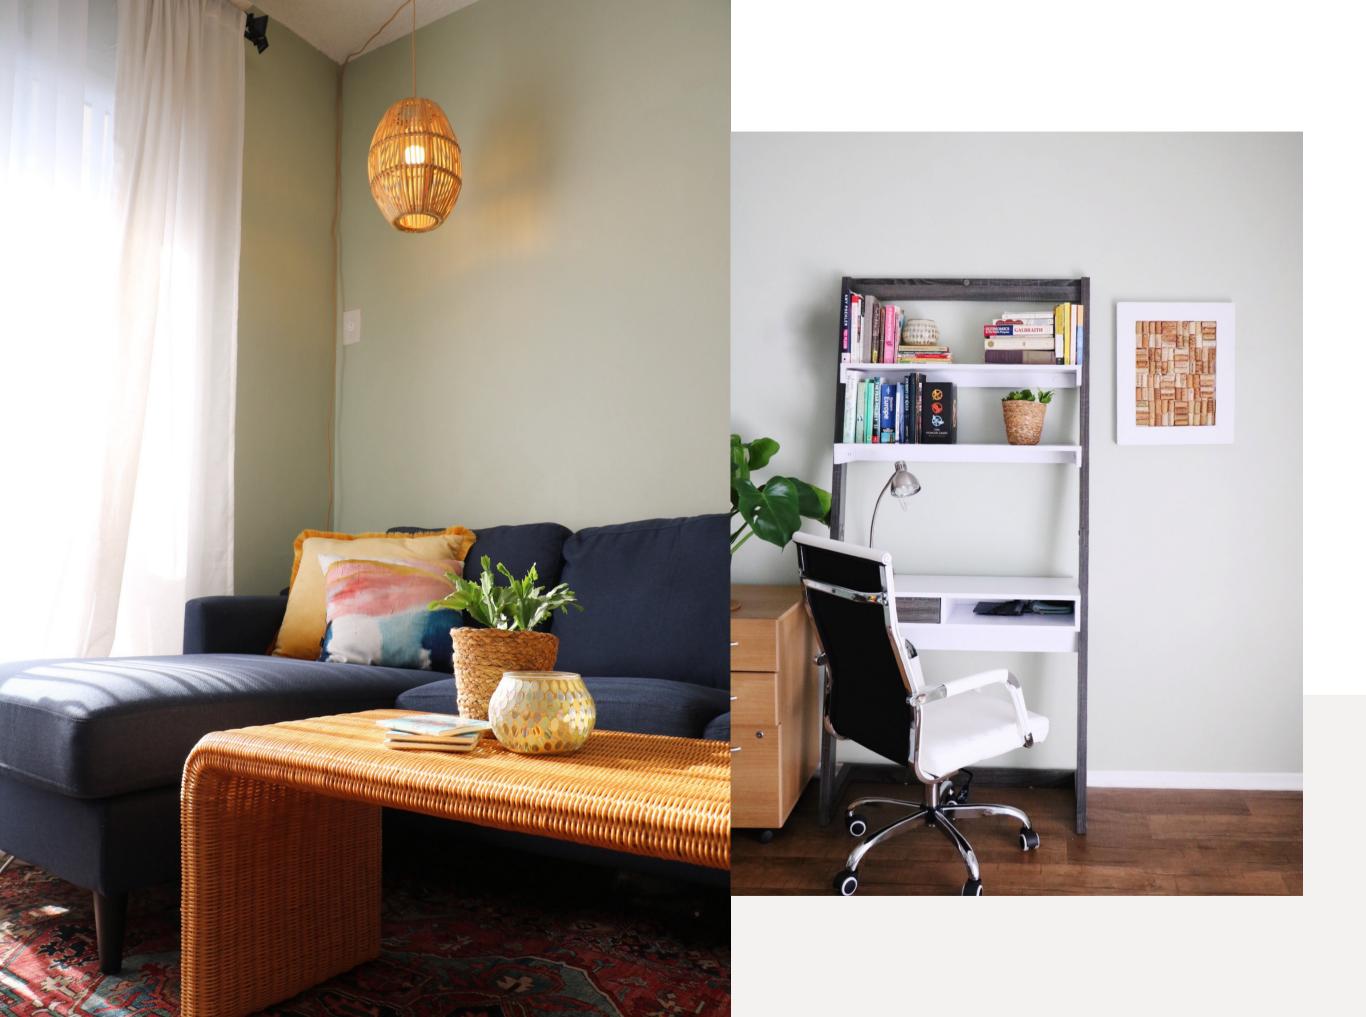

DIY crate nightstand with hairpin legs, stained to match other wood in the space.

Vintage art brings personailty while tying in color scheme.

I built the crate nightstand and installed a plug-in sconce - a perfect solution for renters who need extra lighting. The lighter stain on the wood complements the dark flooring, and the use of raw materials fits in with the desired bohemian design style.

DIY Projects:

Half-Moon Painted Arch Headboard

Crate Nightstand

**Boho-inspired Wreat** 

Hanging a double curtain-rod with a combination of white sheers and linen drapes served the dual purpose of filtering light and providing privacy. The chaise of the sofa helped give this area of the studio apartment a "moment" and the navy picks up the details from the rug beautifully. Rattan accents continue on the bohemian feel.