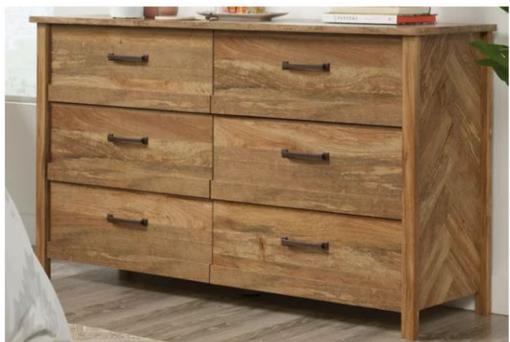

## Inspiration for dresser.

Rustic key & mail holder next to dresser.

Pulling inspiration from the beautiful vintage art-print and the colorful bohemian rug, I chose Livable Green by Sherwin Williams for the wall color, and Flora by Benjamin Moore for the half-moon arch headboard. This created a bedroom "zone" within the studio apartment.