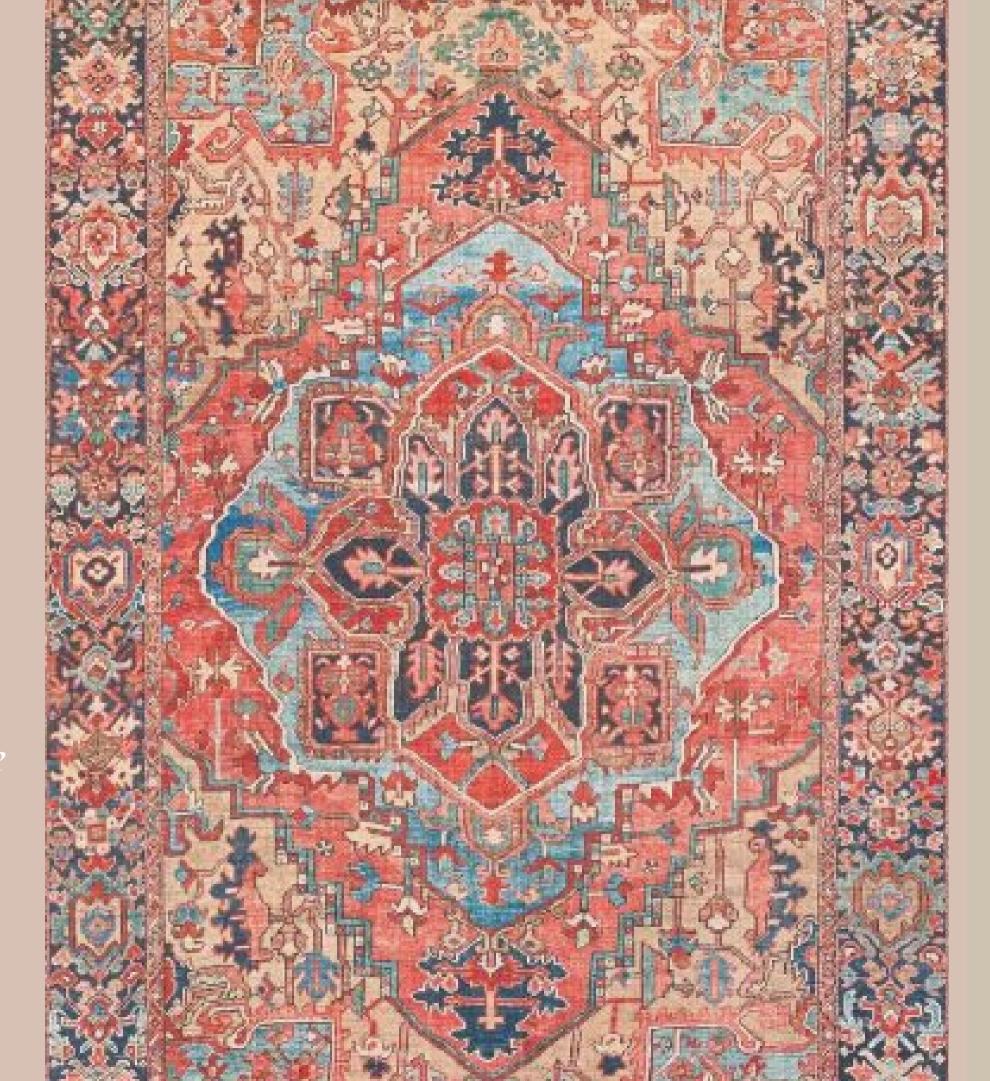

## Inspiration for dresser.

Rustic key & mail holder next to dresser.

Pulling inspiration from the beautiful vintage art-print and the colorful bohemian rug, I chose Livable Green by Sherwin Williams for the wall color, and Flora by Benjamin Moore for the half-moon arch headboard. This created a bedroom "zone" within the studio apartment.