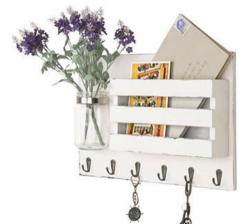

## Inspiration for dresser.

Rustic key & mail holder next to dresser.

Pulling inspiration from the beautiful vintage art-print and the colorful bohemian rug, I chose Livable Green by Sherwin Williams for the wall color, and Flora by Benjamin Moore for the half-moon arch headboard. This created a bedroom "zone" within the studio apartment.