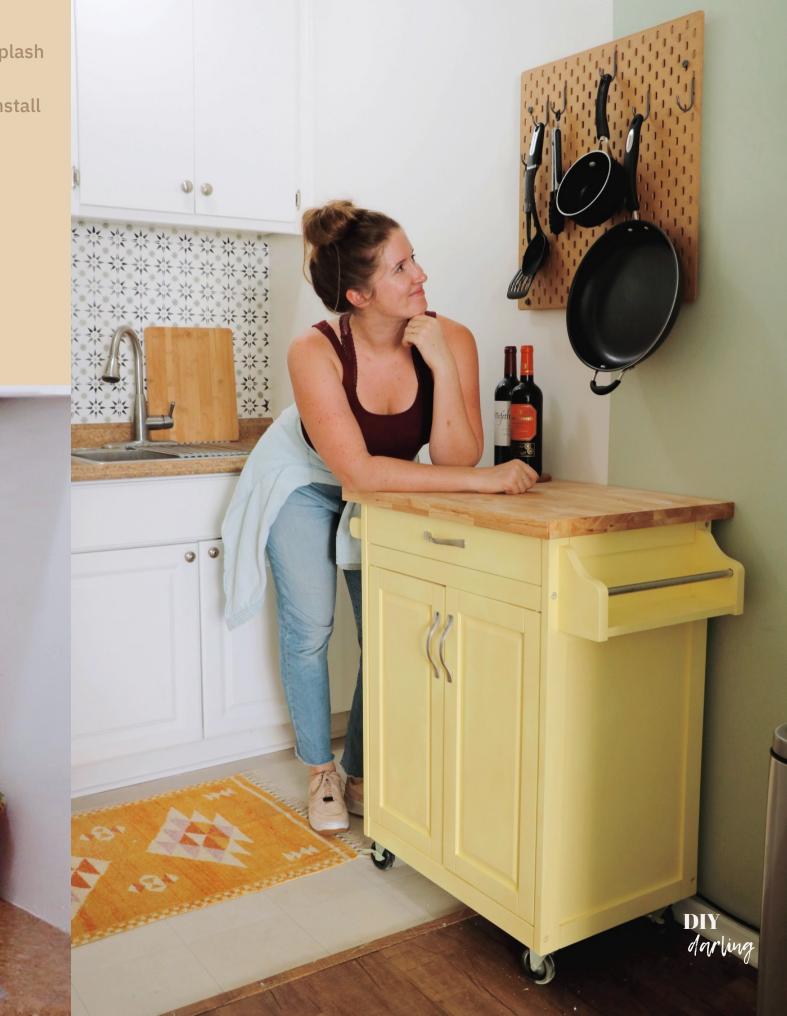

**DIY Projects:** 

Hanging Basket Light

Wine Corkboard

A tiny kitchen can still make an impact with *intentional details*, like this hand-stenciled tile backsplash.

Hand-Stenciled Tile Backsplash

Kitchen Cart + Pegboard Install