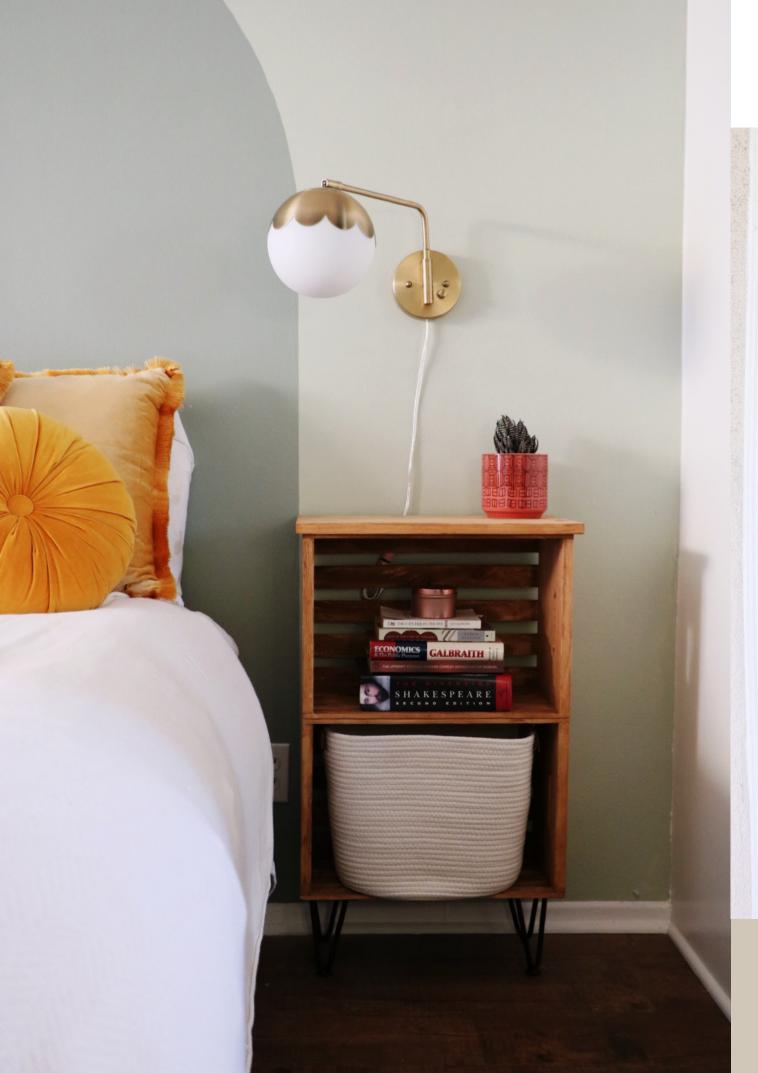

## Darling

Design your dream life on a dime

Liveable Green
Interior / Exterior
Location Number: 213-C1

SW 6176

Plug-in wall sconce above nightstand. Aloe plant sits on top.

Beautiful green paint on the walls, chosen from samples.

DIY crate nightstand with hairpin legs, stained to match other wood in the space.

Vintage art brings personailty while tying in color scheme.

I built the crate nightstand and installed a plug-in sconce - a perfect solution for renters who need extra lighting. The lighter stain on the wood complements the dark flooring, and the use of raw materials fits in with the desired bohemian design style.