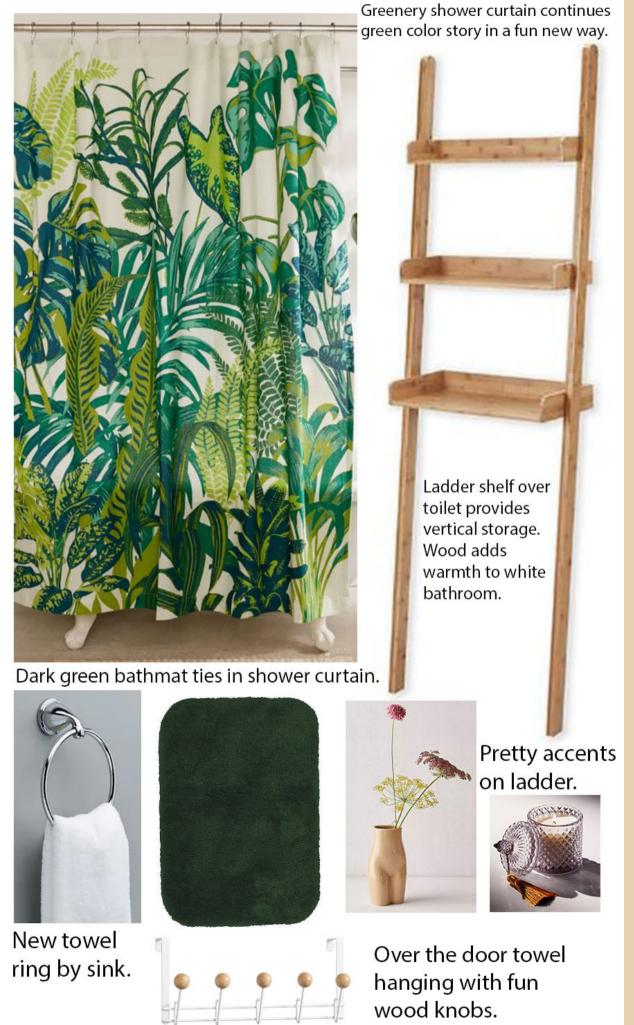

## Darling

Design your dream life on a dime

Liveable Green
Interior / Exterior
Location Number: 213-C1

SW 6176

Plug-in wall sconce above nightstand. Aloe plant sits on top.

Beautiful green paint on the walls, chosen from samples.