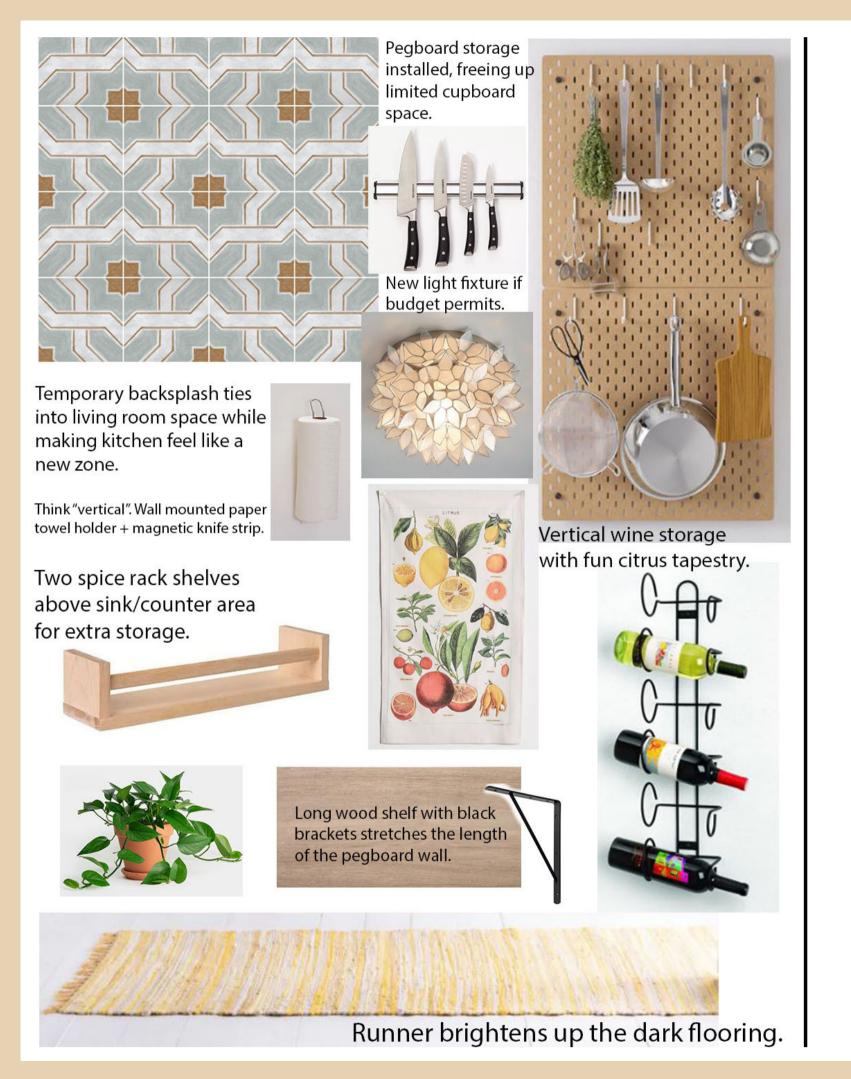

**DIY Projects:** 

Hanging Basket Light

Wine Corkboard

A tiny kitchen can still make an impact with *intentional details*, like this hand-stenciled tile backsplash.

Hand-Stenciled Tile Backsplash

Kitchen Cart + Pegboard Install